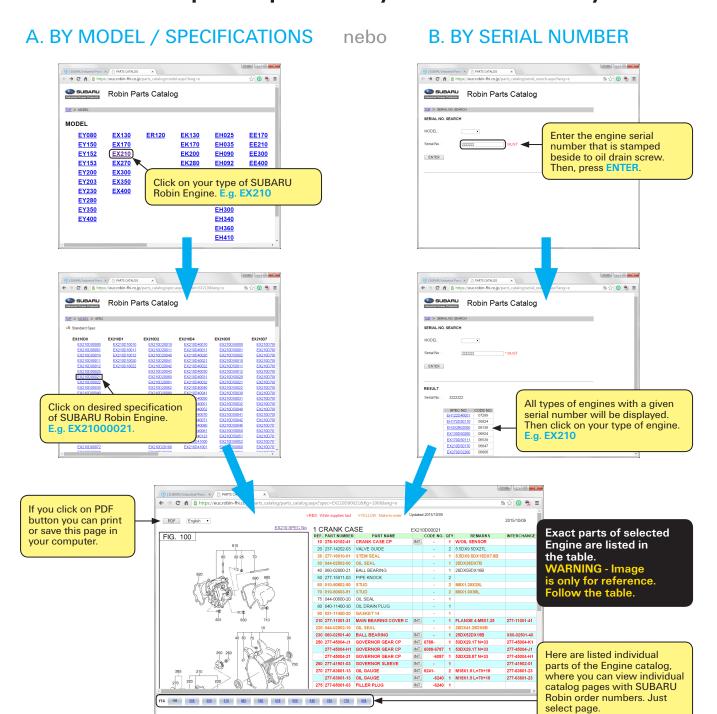

## Instructions for search SUBARU Robin Engine spare parts

## Search for spare parts by selected way:

You can order spare parts directly on our websites.

Do you need help with finding a spare part? Call us! Phone: +420 - 602 288 111