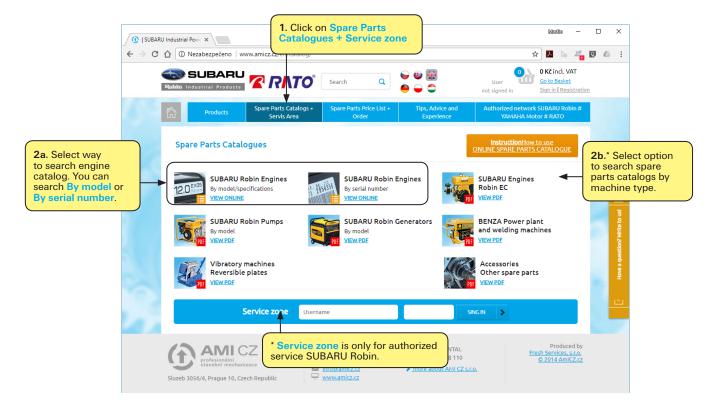

## Online spare parts catalogues

On distributor web page www.amicz.cz is possible to search for spare parts without any password.

Spare parts catalogues of SUBARU Robin Engines, Pumps and Generators are automatically updated by FUJI HEAVY INDUSTRIES Ltd.. It is very easy to find a spare parts catalog of SUBARU Robin Engines by serial number or by model/specifications.

## Instructions for search SUBARU Robin Engine spare parts

## Search for spare parts by selected way:

You can order spare parts directly on our websites.

Do you need help with finding a spare part? Call us! Phone: +420 - 602 288 111