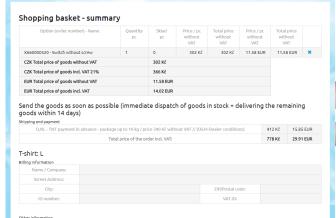

## Online price list and spare parts order

|                                                                                             | 7. Here<br>(change                                                                                                                                                                       | quar                                                                                                     | ntity, c                                                                                                             | ancel                                                        |                              |                               |      |
|---------------------------------------------------------------------------------------------|------------------------------------------------------------------------------------------------------------------------------------------------------------------------------------------|----------------------------------------------------------------------------------------------------------|----------------------------------------------------------------------------------------------------------------------|--------------------------------------------------------------|------------------------------|-------------------------------|------|
| Shopping basket                                                                             | or cance                                                                                                                                                                                 | el ent                                                                                                   | ire ord                                                                                                              | er).                                                         |                              |                               |      |
| Option (order number) - Name                                                                | Quantity<br>PC                                                                                                                                                                           | Sklad<br>pc                                                                                              | Price / pc<br>without<br>VAT                                                                                         | Total price<br>without<br>VAT                                | Price / pc<br>without<br>VAT | Total price<br>without<br>VAT |      |
| X660000520 - Switch wthout screw                                                            | 1 Save                                                                                                                                                                                   | 0                                                                                                        | 302 Kč                                                                                                               | 302 Kč                                                       | 11.58 EUR                    | 11.58 EUR                     | ×    |
| CZK Total price of goods without VAT                                                        |                                                                                                                                                                                          | 302 Kč                                                                                                   |                                                                                                                      |                                                              |                              |                               |      |
| CZK Total price of goods incl. VAT 21%                                                      |                                                                                                                                                                                          | 366 Kč                                                                                                   |                                                                                                                      |                                                              |                              |                               |      |
| EUR Total price of goods without VAT                                                        | 11.58 EUR                                                                                                                                                                                |                                                                                                          |                                                                                                                      |                                                              |                              |                               |      |
| EUR Total price of goods incl. VAT                                                          | 14.02 EUF                                                                                                                                                                                |                                                                                                          |                                                                                                                      |                                                              |                              |                               |      |
| Payment methods and optic                                                                   | on of delivery                                                                                                                                                                           |                                                                                                          |                                                                                                                      |                                                              |                              |                               |      |
|                                                                                             | ČR - DB Schenker cash o<br>SK,PL - TNT payment in<br>SK,PL - TNT payment in<br>SK,PL - TNT payment in a<br>D,NL - TNT payment in a<br>D,NL - TNT payment in a<br>Personal Pickup (AMI C2 | advance - pacl<br>advance - pacl<br>advance - pacl<br>advance - pack<br>advance - pack<br>advance - pack | age up to 10 kg<br>age up to 30 kg<br>age over 30 kg /<br>age up to 10 kg /<br>age up to 30 kg /<br>age over 30 kg / | price 22<br>price 30<br>price is t<br>price 340<br>price 450 | ranspo<br>nd cho<br>free g   | oose                          | ions |
| Free gift to your order - T-sh                                                              | irt                                                                                                                                                                                      |                                                                                                          |                                                                                                                      |                                                              |                              |                               |      |
| T-shirt: O                                                                                  | L<br>XL<br>XXL                                                                                                                                                                           |                                                                                                          | * AND                                                                                                                |                                                              |                              |                               |      |
| Empty basket<br>Save your order for 20 days                                                 |                                                                                                                                                                                          |                                                                                                          |                                                                                                                      |                                                              |                              | Next str                      | ер   |
| R9.* HERE IS TH<br>OPTION TO SAV<br>YOUR ORDER IN<br>SECTION ,Unfinis<br>orders - Service'. | E<br>THE                                                                                                                                                                                 |                                                                                                          |                                                                                                                      | your                                                         | vou sel<br>goods<br>F STEF   | , click                       |      |

| Option (order numbe           | er) - Name Quantity pc                                                                         | Sklad<br>pc                 | Price / pc<br>without<br>VAT | Total price<br>without<br>VAT | Price / pc<br>without<br>VAT | Total price<br>without<br>VAT |        |
|-------------------------------|------------------------------------------------------------------------------------------------|-----------------------------|------------------------------|-------------------------------|------------------------------|-------------------------------|--------|
| X660000520 - Switch wthout    | screw 1                                                                                        | 0                           | 302 Kč                       | 302 Kč                        | 11.58 EUR                    | 11.58 EUR                     | ×      |
| CZK Total price of goods with | nout VAT                                                                                       | 302 Kč                      |                              |                               |                              |                               |        |
| CZK Total price of goods in   |                                                                                                |                             |                              |                               |                              |                               |        |
| EUR Total price of goods w    | 10. Please e                                                                                   | enter i                     | nvoice                       | and d                         | eliver                       | v data                        |        |
| EUR Total price of goods in   | If you are re                                                                                  | aistor                      | od thi                       | s infor                       | matio                        | o will                        |        |
| hipping and payment           | · · · ·                                                                                        | <b>~</b>                    |                              |                               |                              |                               | _      |
| D,NL - TNT payment            | be filled aut                                                                                  |                             | cally. 1                     | rou ca                        | n cnar                       | nge th                        | е      |
|                               | delivery add                                                                                   | lress.                      |                              |                               |                              |                               |        |
| -shirt: L                     |                                                                                                |                             |                              |                               |                              |                               |        |
| illing information            |                                                                                                |                             |                              |                               |                              |                               |        |
|                               |                                                                                                |                             |                              |                               |                              |                               |        |
| ame / Company:                |                                                                                                |                             |                              |                               |                              |                               |        |
| reet:                         |                                                                                                |                             |                              |                               |                              |                               |        |
|                               |                                                                                                |                             |                              |                               |                              |                               |        |
| ity:                          |                                                                                                |                             |                              | ZIP<br>CODE:                  |                              |                               |        |
| number:                       |                                                                                                |                             |                              | VAT ID:                       |                              |                               |        |
|                               |                                                                                                |                             |                              |                               |                              |                               |        |
| The delivery address is the   | same as the billing address                                                                    |                             |                              |                               |                              |                               |        |
| ther information              |                                                                                                |                             |                              |                               |                              |                               |        |
| -mail:                        |                                                                                                |                             |                              |                               |                              |                               |        |
| -man.                         |                                                                                                |                             |                              |                               |                              |                               |        |
| hone number:                  |                                                                                                | Contact person              | :                            |                               |                              |                               |        |
| rder notes:                   |                                                                                                |                             |                              |                               |                              |                               |        |
| der notes.                    |                                                                                                |                             |                              |                               |                              |                               |        |
|                               |                                                                                                | on ac norrible (            | immodiato dicoa              | tch of goods in s             | tock - dolivering            | the remaining                 |        |
| lik the order                 | Send the goods as sor                                                                          | on as possible (            | initia calace atapa          | can or goods in s             | cock - dearening             | rene remaining                |        |
| plit the order:               | goods within 14 days)                                                                          |                             |                              |                               |                              |                               |        |
| plit the order:               |                                                                                                | rder                        |                              |                               |                              |                               |        |
| iplit the order:              | goods within 14 days)                                                                          |                             |                              |                               |                              |                               |        |
|                               | goods within 14 days)<br>Send only complete o                                                  | nd conditions.              |                              |                               |                              | Nevi                          | stor   |
|                               | goods within 14 days) Send only complete o                                                     | nd conditions.              | er you                       |                               |                              | Next                          | : step |
| <u>sback</u>                  | goods within 14 days)<br>Send only complete o                                                  | nd conditions.              |                              | ete                           |                              | Next                          | : step |
| <u>«back</u>                  | Send only complete o<br>Lagree to the terms a<br>11. Choose w<br>want to deliv                 | vheth<br>vrer und           | comple                       | ete                           |                              | Next                          | : step |
| <u>«back</u>                  | send only complete of lagree to the terms a                                                    | vheth<br>vrer und           | comple                       | ete                           |                              | Next                          | : step |
| <u>sback</u>                  | Send only complete of<br>Large to the terms a<br>11. Choose v<br>want to deliv<br>or only comp | vheth<br>ver und<br>olete o | comple<br>order.             |                               |                              | Next                          | : step |
| -badi                         | Send only complete o<br>Lagree to the terms a<br>11. Choose w<br>want to deliv                 | vheth<br>ver und<br>olete o | comple<br>order.             |                               |                              | Nex                           | : stej |