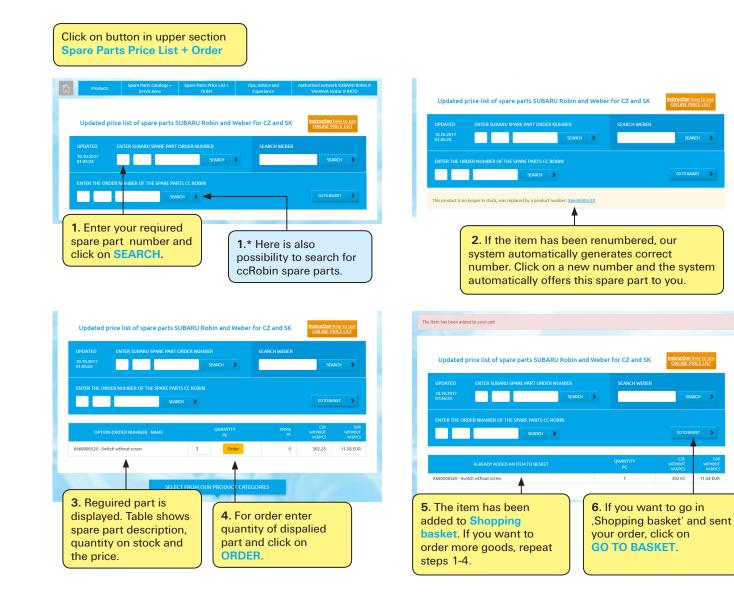

## Online price list and spare parts order

On webpage www.subaru-power.eu is possible without any password to view actual list price of spare parts and directly order those parts.

It is possible to save unfinished order (offer) for 20 days and in need just to transfer to your order. Free gift to every order.